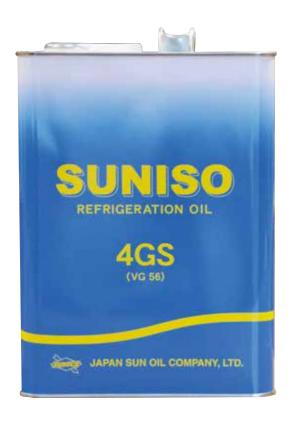

Dear SUNISO & Sunice Customer,

Subject: Changes to SUNISO/Sunice 4 liter can container and packaging box. We would like to inform you that we will be changing the can containers and packaging

of our SUNISO & Sunice 4L cans in order to improve the quality of our products and customer satisfaction. Please see detail of changes on the pictures below.

Deliveries of SUNISO and Sunice in the new can containers and packaging boxes will begin with shipments in October 2020.

Respectfully yours,

Overseas Sales Dep.
Japan Sun Oil Company, Ltd.
Trusty Kojimachi Bldg., 3-4 Kojimachi,
Chiyoda-ku, Tokyo 102-0083
Japan

E-mail: exp@sunoco.co.jp





New SUNISO Can

New Sunice Can