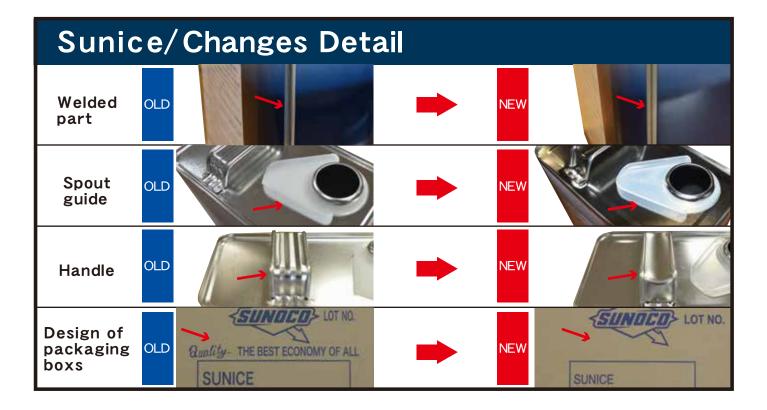

Dear SUNISO & Sunice Customer,

Subject: Changes to SUNISO/Sunice 4 liter can container and packaging box. We would like to inform you that we will be changing the can containers and packaging

of our SUNISO & Sunice 4L cans in order to improve the quality of our products and customer satisfaction. Please see detail of changes on the pictures below.

Deliveries of SUNISO and Sunice in the new can containers and packaging boxes will begin with shipments in October 2020.

Respectfully yours,

Overseas Sales Dep.
Japan Sun Oil Company, Ltd.
Trusty Kojimachi Bldg., 3-4 Kojimachi,
Chiyoda-ku, Tokyo 102-0083
Japan