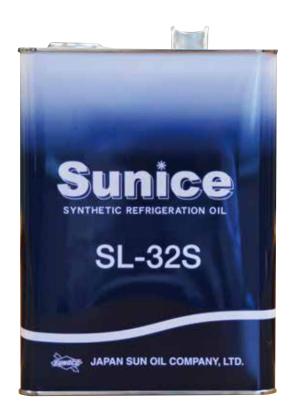

Dear SUNISO & Sunice Customer,

Subject: Changes to SUNISO/Sunice 4 liter can container and packaging box. We would like to inform you that we will be changing the can containers and packaging

of our SUNISO & Sunice 4L cans in order to improve the quality of our products and customer satisfaction. Please see detail of changes on the pictures below.

Deliveries of SUNISO and Sunice in the new can containers and packaging boxes will begin with shipments in October 2020.

Respectfully yours,

Overseas Sales Dep.
Japan Sun Oil Company, Ltd.
Trusty Kojimachi Bldg., 3-4 Kojimachi,
Chiyoda-ku, Tokyo 102-0083
Japan

E-mail: exp@sunoco.co.jp





New SUNISO Can

New Sunice Can