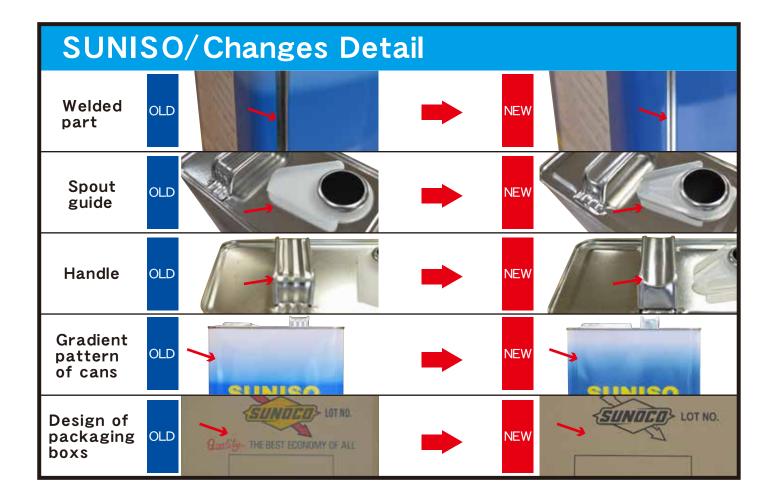

Dear SUNISO & Sunice Customer,

Subject: Changes to SUNISO/Sunice 4 liter can container and packaging box. We would like to inform you that we will be changing the can containers and packaging

of our SUNISO & Sunice 4L cans in order to improve the quality of our products and customer satisfaction. Please see detail of changes on the pictures below.